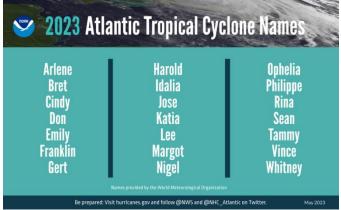

#### 2023 HURRICANE SEASON

#### <u>June 1 – November 30</u>

We have copies of a Disaster Preparedness Plan available in the office for Tri-Par Residents, and it is also available on the Tri-Par website.

Hurricane names are routinely retired if a storm was so deadly or caused so much destruction that using the name again would be inappropriate.

Most recently retired names include: Ian, Katrina, Harvey, Charlie, Wilma, Matthew, Michael and Irma. Here are the hurricane names for 2023:

A summary graphic showing an alphabetical list of the 2023 Atlantic tropical cyclone names as selected by the World Meteorological Organization. The official start of the Atlantic hurricane season is June 1 and runs through November 30. (Image credit: NOAA)