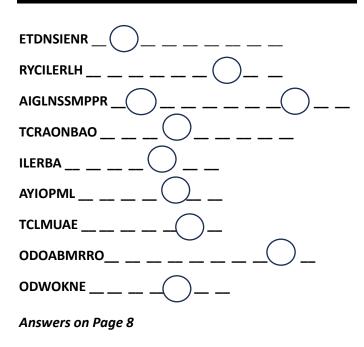

#### TRI-PAR UNSCRAMBLE WORD CLUE by Rebekah Thomas

#### **UNSCRAMBLE ANSWERS**

by Rebekah Thomas

- 1. Deser<u>t</u> Inn
- 2. Cherry Hill
- 3. <u>Palm Springs</u>
- 4. Boca Raton
- 5. Bel Ai<mark>r</mark>
- 6. Olym<mark>p</mark>ia
- 7. Calumet
- 8. Broadmoor
- 9. <u>K</u>enwood

Clue Answer: Tri-Par Park